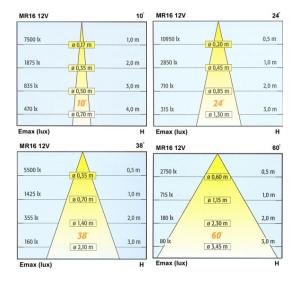

| LUMITRON REF.  | Lamp     | Beam Angle | Color Temp | Base  |
|----------------|----------|------------|------------|-------|
| LMDL-38-20MR16 | MR16 20W | 10°-40°    | 3,000K     | Gx5.3 |
| LMDL-38-35MR16 | MR16 35W | 10°-40°    | 3,000K     | Gx5.3 |
| LMDL-38-50MR16 | MR16 50W | 10°-40°    | 3,000K     | Gx5.3 |