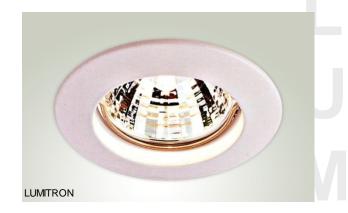

## **Applications**

 A recessed downlight with fixed lamp position, Lumitron's LMDL-38, is suitable for low voltage halogen MR16. Ideal for commercial lighting applications, exhibition halls, exclusive residential projects, decorative applications, shopping arcades, hotels, condominiums, and etc.

## **Specifications**

- Housing: die-cast aluminium body for superior corrosion resistance.
- · Trim: die-cast aluminium.
- Suitable for 12V MR16 20W up to 50W, 220V 50W PAR16.
- Polyester powder-coating in: (add suffixes to Catalog No.)
  - □ -W: White color
  - □ -B: Black color
  - Lampholders: GX5.3.
- Transformer: magnetic or electronic transformer. Not required for PAR16 220V lamp.
- Mounting: recessed mounting by supporting clips and fasteners.
- Diameter 78mm, cut-out 70mm.