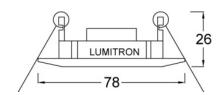

## **Specifications**

- Housing: die-cast aluminium body for superior corrosion resistance.
- · Trim: die-cast aluminium.
- Suitable for 12V MR16 20W up to 50W, 220V 50W PAR16.
- Polyester powder-coating in: (add suffixes to Catalog No.)
  - □ -W: White color
  - □ -B: Black color
  - Lampholders: GX5.3.
- Transformer: magnetic or electronic transformer. Not required for PAR16 220V lamp.
- Mounting: recessed mounting by supporting clips and fasteners.
- Diameter 78mm, cut-out 70mm.