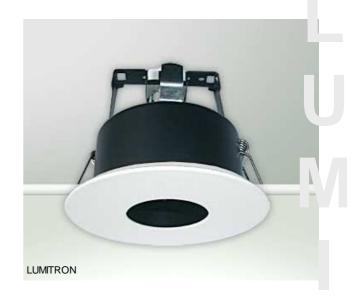

## **Specifications**

- Housing: metal body polyester powder-coated in black.
- Trim: die-cast aluminium.
- Diffuser: heat resistant, tempered glass diffuser.
- Suitable for 12V MR16 20W up to 50W.
- · Polyester powder-coating in: (add suffixes to Lumitron Ref.)
  - □ -WH: White color
    □ -BK: Black color
    □ -SL: Silver color
- Lampholder: GX5.3, ceramic type.
- Transformer: magnetic or electronic transformer .
- Mounting: recessed mounting by supporting clips and fasteners.
- Diameter 88mm, cut-out 65mm.