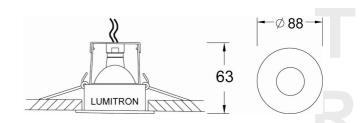

CF: Color filters

☐ HC: Honey Comb Louver

| LUMITRON REF.  | Lamp     | Beam Angle | Color Temp | Base  |
|----------------|----------|------------|------------|-------|
| LMDL-51-20MR16 | MR16 20W | 10°-40°    | 3,000K     | Gx5.3 |
| LMDL-51-35MR16 | MR16 35W | 10°-40°    | 3,000K     | Gx5.3 |
| LMDL-51-50MR16 | MR16 50W | 10°-40°    | 3,000K     | Gx5.3 |