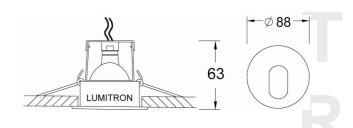

CF: Color filters

☐ HC: Honey Comb Louver

| LUMITRON REF.  | Lamp     | Beam Angle | Color Temp | Base  |
|----------------|----------|------------|------------|-------|
| LMDL-52-20MR16 | MR16 20W | 10°-40°    | 3,000K     | Gx5.3 |
| LMDL-52-35MR16 | MR16 35W | 10°-40°    | 3,000K     | Gx5.3 |
| LMDL-52-50MR16 | MR16 50W | 10°-40°    | 3,000K     | Gx5.3 |