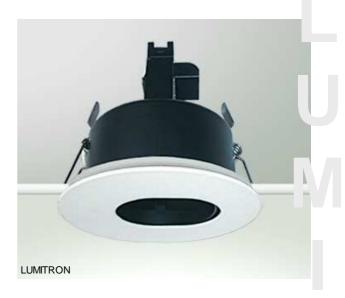

## **Specifications**

- Housing: metal body polyester powder-coated in black.
- Trim: die-cast aluminium.
- Diffuser: heat resistant, tempered glass diffuser.
- Suitable for 12V MR16 20W up to 50W.
- Polyester powder-coating in: (add suffixes to Lumitron Ref.)
  - □ -WH: White color□ -BK: Black color□ -SL: Silver color
- Lampholder: GX5.3, ceramic type.
- Transformer: magnetic or electronic transformer .
- Mounting: recessed mounting by supporting clips and fasteners.
- Diameter 88mm, cut-out 65mm.