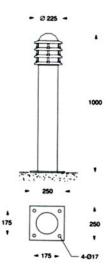

## **LMBL - 36**

## **Architectural Bollards - IP 55**

Architectural bollards luminaries with low glare at normal viewing angles. It expresses safety, strength and harmony in urban amenity lighting applications. Lumitron's LMBL-36, is suitable for gardens, parks, public spaces, residential areas, hotel premises, building perimeters, etc.

## **Specifications**

- Housing: corrosion resistant die cast aluminium body on galvanized steel post.
- UV-stabilized polyester powder coating finish in Black RAL 9005. Other color available on request.
- Non-aging silicone rubber gasket.
- Stainless steel screws
- Built-in control gear.
- Vandal resistant, dustproof and jetproof IP55
- Conforming to DIN, VDE, IEC Class I Electrical