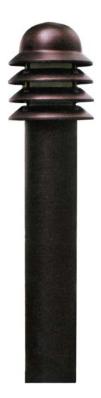

## **LMBL - 36**

## **Architectural Bollards - IP 55**

Architectural bollards luminaries with low glare at normal viewing angles. It expresses safety, strength and harmony in urban amenity lighting applications. Lumitron's LMBL-36, is suitable for gardens, parks, public spaces, residential areas, hotel premises, building perimeters, etc.

## **Specifications**

- Housing: corrosion resistant die cast aluminium body on galvanized steel post.
- UV-stabilized polyester powder coating finish in Black RAL 9005. Other color available on request.
- Non-aging silicone rubber gasket.
- Stainless steel screws
- Built-in control gear.
- Vandal resistant, dustproof and jetproof IP55
- Conforming to DIN, VDE, IEC Class I Electrical