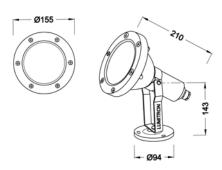

### **Specifications**

- Material: corrosion-resistant stainless steel front ring and body.
- Durable weatherproof, water resistant silicone gaskets.
- Stainless steel screws.
- HO7RNF type cable for safe installation.
- Lamp: PAR38 80-120W.
- LED lamp version available on request.
- Remote step-down magnetic transformer 220/12V.
- Installation: surface mounting.
- Protection level IP68 dust-tight and submersible-proof.
- Class III Electrical for 12V power supply. Conforming to DIN,VDE, and IEC.

## **Ordering Information**

| Lumitron Ref.        | Lamp Type         | Beam Angle | Base | Remark             |
|----------------------|-------------------|------------|------|--------------------|
| LMUW-3-80PAR38/12V   | PAR38 80W 12V     | 12°, 30°   | E27  | Remote transformer |
| LMUW-3-120PAR38/24V  | PAR38 120W 24V    | 12°, 30°   | E27  | Remote transformer |
| LMUW-3-120PAR38/220V | PAR38 120W 220V   | 12°, 30°   | E27  | Remote transformer |
| LMUW-3-6LEDPAR38     | PAR38 LED 220V 6W | 20°        | E27  |                    |