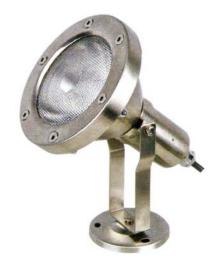

# **LMUW - 3**

#### PAR38 Underwater Light – IP 68

Architectural underwater luminaires, Lumitron's LMUW-3, is ideal for amenity lighting such as trees, sculptures, corridors, facades, swimming pools, spas, fountains, walkways, guide lights. Thanks to its robust design, durability, as well as luxurious appearance, allowing to create exciting and dramatic lighting effects for hotels, atriums, arenas, convention halls, public spaces or any prestigious installations.

### **Specifications**

- Material: corrosion-resistant stainless steel front ring and body.
- Durable weatherproof, water resistant silicone gaskets.
- Stainless steel screws.
- HO7RNF type cable for safe installation.
- Lamp: PAR38 80-120W.
- LED lamp version available on request.
- Remote step-down magnetic transformer 220/12V.
- Installation: surface mounting.
- Protection level IP68 dust-tight and submersible-proof.
- Class III Electrical for 12V power supply. Conforming to DIN,VDE, and IEC.