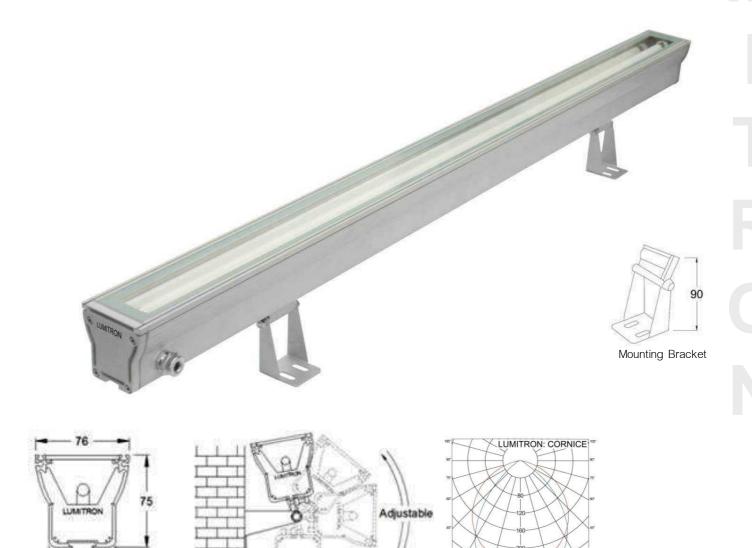

## Linear Luminaire T5 / LED

Architectural inground uplight luminaires. Lumitron's Cornice, designed for decorative amenity applications as decorative upward or wall lightings for hotels, shopping arcades, and gardens. Applicable for fluorescent T5 and LED lamps. Ideal for terraces, corridors, walkways, walls, perimeters, visual guide lights, entrances, and facades.

## **Specifications**

- Housing: corrosion resistant die cast aluminium body with powder coating finish.
- Anodized aluminium reflector chemically brighten.
- High impact, shock resistant, clear safety tempered glass.

- Stainless steel screws.
- Durable silicone rubber gaskets.
- Lampholders: G5 base.
- Built-in Electronic Ballast.
- Vandal resistant, dust-tight and jetproof IP65.
- Class I Electrical to DIN, VDE, and IEC.
- Installation: surface mounting.