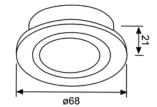

## **Specifications**

- Housing: metal body and trim polyester powder-coated.
- Suitable for 12V JC 20W.
- Glass cover.
- Polyester powder-coating in: (add suffixes to Lumitron Ref.)
  - □ -SL: Silver color□ -WH: White color□ -G: Gold color
  - ☐ -BK: Black color
    Lampholder: G4, ceramic type.
- Transformer: magnetic or electronic transformer.
- Mounting: recessed mounting by supporting clips and fasteners.
- Diameter 68mm, cut-out 58mm.