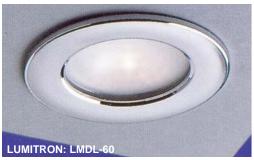

## **Halogen Recessed Downlight**

## **Applications**

• A recessed small downlight, Lumitron's LMDL-60, is suitable for low voltage halogen JC. Ideal for limited space such as wardrobes or inside the furniture or even for decorations in hotel, shopping, arcades, department stores, condominiums, discount stores, commercial lighting applications, exhibition halls, exclusive residential projects, and etc.