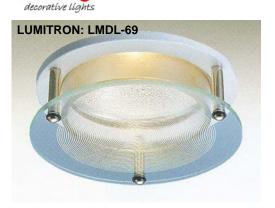

# LMDL - 69

#### Applications

• A recessed downlight, Lumitron's LMDL-69, is suitable for low voltage halogen JC. Ideal for commercial lighting applications, exhibition halls, exclusive residential projects, decorative applications hotels, shopping, arcades, restaurants, residences, condominiums, department stores, discount stores, and etc.

#### Specifications

- Housing: corrosion resistant, die cast aluminium trim body and Trim.
- Reflector: heat resistant, high quality anodized aluminium reflector.
- Decorative floating glass.
- Suitable for 12V JC 20W up to 50W.
- Polyester powder-coating in: (add suffixes to Lumitron Ref.)
  - □ -WH: White color
  - □ -BK: Black color
  - □ -SL: Silver color
  - Gereich -Gereich -Ger
- Lampholder: G4, GY6.35, ceramic type.
- Transformer: magnetic or electronic transformer .
- Mounting: recessed mounting by supporting clips and fasteners.
- Diameter 90mm, cut-out 80mm.