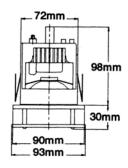

#### Specifications

- Housing: corrosion resistant, die cast aluminium trim body and Trim.
- Reflector: heat resistant, high quality anodized aluminium reflector.
- Decorative floating glass.
- Suitable for 12V JC 20W up to 50W.
- Polyester powder-coating in: (add suffixes to Lumitron Ref.)
  - □ -WH: White color
  - □ -BK: Black color
  - □ -SL: Silver color
  - Gereich -Gereich -Ger
- Lampholder: G4, GY6.35, ceramic type.
- Transformer: magnetic or electronic transformer .
- Mounting: recessed mounting by supporting clips and fasteners.
- Diameter 90mm, cut-out 80mm.