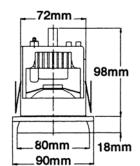

## **Specification Features**

- Housing: die-cast aluminium body and trim for superior corrosion resistance.
- Reflector: anodized aluminium reflector.
- Suitable for 12V JC 35W up to 50W.
- Polyester powder-coating in: (add suffixes to Lumitron Ref.)
  - ☐ -WH: White color
  - ☐ -B: Black color
- Lampholder: GY6.35, ceramic type.
- Transformer: magnetic transformer.
- Mounting: recessed mounting by supporting clips and fasteners.
- Diameter 90mm, cut-out 75mm.