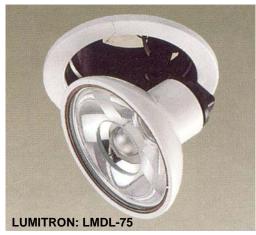

## Halogen Recessed Adjustable Downlight

## **Applications**

• A recessed adjustable downlight, Lumitron's LMDL-75, is suitable for low voltage halogen JC. Suitable for wall washer lighting for walls, and pictures. Ideal for commercial lighting applications, exhibition halls, exclusive residential projects, decorative applications, shopping arcades, hotels, condominiums, and etc.

## **Specification Features**

- Housing: die-cast aluminium body and trim for superior corrosion resistance.
- Reflector: anodized aluminium reflector.
- Suitable for 12V JC 35W up to 50W.
- Polyester powder-coating in: (add suffixes to Lumitron Ref.)
  - ☐ -WH: White color
  - ☐ -B: Black color
- Lampholder: GY6.35, ceramic type.
- Transformer: magnetic transformer.
- Mounting: recessed mounting by supporting clips and fasteners.
- Diameter 90mm, cut-out 75mm.