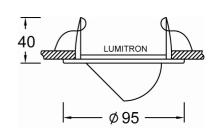

□ -W: White color□ -B: Black color□ -S: Silver color

- Lampholders: GX5.3, ceramic type.
- Transformer: magnetic or electronic transformer.
- Mounting: recessed mounting by supporting clips and fasteners.
- Diameter 95mm, cut-out 78mm.