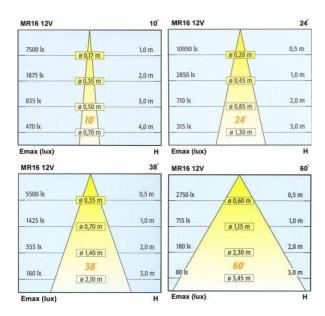

| LUMITRON REF.  | Lamp     | Beam Angle | Color Temp | Base  |
|----------------|----------|------------|------------|-------|
| LMDL-80-20MR16 | MR16 20W | 10°-40°    | 3,000K     | Gx5.3 |
| LMDL-80-35MR16 | MR16 35W | 10°-40°    | 3,000K     | Gx5.3 |
| LMDL-80-50MR16 | MR16 50W | 10°-40°    | 3,000K     | Gx5.3 |