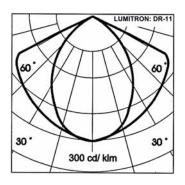

## **Specifications**

- Reflector: high purity, anodized aluminium.
- Diffuser: heat resistant, tempered safety glass.
- Housing: die cast aluminium housing, white finish.
- Trim and Body: finish in white polyester powder coated. Other color available on request.
  - ☐ -White color
  - ☐ -Red color
  - □-Silver grey color
- Lampholder: G24d-2, R7S, RX7s base
- Gearbox: remote gearbox accommodates ballast, ignitor, and P.F. correction capacitor. Lumitron offers only anti-cycling, super-posed ignitor to avoid ballast failures during ends of lamp life.
- Wiring: heat resistant, high voltage cable where applicable.
- Mounting: recessed mounting by employing supporting tools and screw fastening.
- Cut-out diameter 227x130mm.