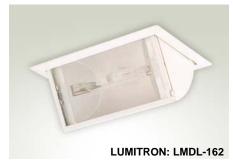

## **LMDL - 162**

## 18-150W Wall Washer Recessed Downlight

A functional, aesthetically-pleasing design, Lumitron's LMDL-162, is suitable for compact fluorescent, metal halide, halogen lamp to provide sufficient light output, especially for wall washer applications. Ideal for indoor signage lighting, commercial lighting applications, exclusive residential projects, shopping arcades, hotels, and etc.

## **Specifications**

- Reflector: high purity, anodized aluminium.
- Diffuser: heat resistant, tempered safety glass.
- Housing: die cast aluminium housing, white finish.
- Trim and Body: finish in white polyester powder coated. Other color available on request.
  - ☐ -White color
  - ☐ -Red color
  - □-Silver grey color
- Lampholder: G24d-2, R7S, RX7s base
- Gearbox: remote gearbox accommodates ballast, ignitor, and P.F. correction capacitor. Lumitron offers only anti-cycling, super-posed ignitor to avoid ballast failures during ends of lamp life.
- Wiring: heat resistant, high voltage cable where applicable.
- Mounting: recessed mounting by employing supporting tools and screw fastening.
- Cut-out diameter 227x130mm.