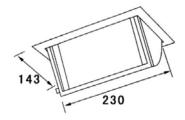

## **Specifications**

- Reflector: high purity, anodized aluminium.
- Diffuser: heat resistant, tempered safety glass.
- Housing: die cast aluminium housing, white finish.
- Trim and Body: finish in white polyester powder coated. Other color available on request.
  - ☐ -White color
  - ☐ -Red color
  - □-Silver grey color
- Lampholder: G24d-2, R7S, RX7s base
- Gearbox: remote gearbox accommodates ballast, ignitor, and P.F. correction capacitor. Lumitron offers only anti-cycling, super-posed ignitor to avoid ballast failures during ends of lamp life.
- Wiring: heat resistant, high voltage cable where applicable.
- Mounting: recessed mounting by employing supporting tools and screw fastening.
- Cut-out diameter 227x130mm.