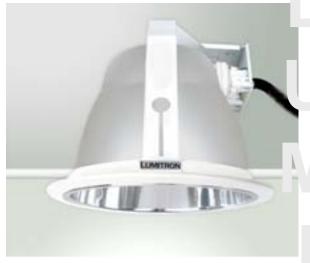

## **LMDL - 18**

## **High Output Compact Fluorescent Downlight**

A range of efficient recessed downlight, horizontal lamp direction. Lumitron's LMDL-18 downlight, allows wide selection of compact fluorescent lamp range from 18W up to 42W, single or twin lamp. Suitable for commercial lighting applications, exclusive residential projects, shopping arcades, hotels, restaurants, condominiums, and etc.

## **Specifications**

- Suitable for single or twin compact fluorescent 18W up to 42W.
- Reflector: heat resistant, high quality satin matt low brightness.
- Trim: white polyester powder coating frame. Optional: steel trim, or plastic trim in blue,green, pink, and white.
- · Housing: white polyester powder coating.
- Gearbox: galvanized steel with white polyester powder coating.
   Remote mounted ballast box.
- Mounting: recessed mounting by employing support and fixing brackets
- □ Supplied with HPF electronic ballast for 32W and 42 W version.