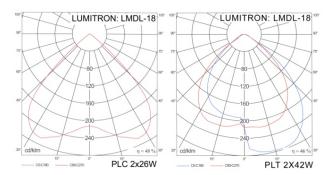

## **Specifications**

- Suitable for single or twin compact fluorescent 18W up to 42W.
- Reflector: heat resistant, high quality satin matt low brightness.
- Trim: white polyester powder coating frame. Optional: steel trim, or plastic trim in blue,green, pink, and white.
- · Housing: white polyester powder coating.
- Gearbox: galvanized steel with white polyester powder coating.
   Remote mounted ballast box.
- Mounting: recessed mounting by employing support and fixing brackets
- □ Supplied with HPF electronic ballast for 32W and 42 W version.

## Accessories (add suffixes to Lumitron Ref.)

□ -RB: remote ballast □-TB: ballast on top of luminaire

□ -SFG: Surface Frosted Glass

| LUMITRON REF.  | Lamp Type | Lumen   | Base  |
|----------------|-----------|---------|-------|
| LMDL-17-13PLC  | PLC 1x13W | 1x900   | G24d  |
| LMDL-17-213PLC | PLC 2x13W | 2x900   | G24d  |
| LMDL-17-18PLC  | PLC 1x18W | 1x1,200 | G24d  |
| LMDL-17-218PLC | PLC 2x18W | 2x1,200 | G24d  |
| LMDL-17-26PLC  | PLC 1x26W | 1x1,800 | G24d  |
| LMDL-17-226PLC | PLC 2x26W | 2x1,800 | G24d  |
| LMDL-17-32PLT  | PLT 1x32W | 1x2,400 | GX24q |
| LMDL-17-232PLT | PLT 2x32W | 2x2,400 | GX24q |