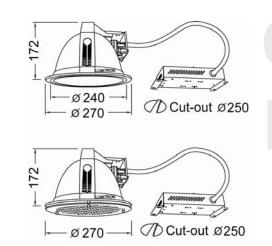

## **Specifications**

- Suitable for single or twin compact fluorescent 18W up to 42W.
- Reflector: heat resistant, high quality satin matt low brightness.
- Trim: white polyester powder coating frame. Optional: steel trim, or plastic trim in blue,green, pink, and white.
- · Housing: white polyester powder coating.
- Gearbox: galvanized steel with white polyester powder coating.
   Remote mounted ballast box.
- Mounting: recessed mounting by employing support and fixing brackets
- □ Supplied with HPF electronic ballast for 32W and 42 W version.

## Accessories (add suffixes to Lumitron Ref.)

□ -RB: remote ballast □-TB: ballast on top of luminaire

□ -SFG: Surface Frosted Glass

| LUMITRON REF.  | Lamp Type | Lumen   | Base  |
|----------------|-----------|---------|-------|
| LMDL-17-13PLC  | PLC 1x13W | 1x900   | G24d  |
| LMDL-17-213PLC | PLC 2x13W | 2x900   | G24d  |
| LMDL-17-18PLC  | PLC 1x18W | 1x1,200 | G24d  |
| LMDL-17-218PLC | PLC 2x18W | 2x1,200 | G24d  |
| LMDL-17-26PLC  | PLC 1x26W | 1x1,800 | G24d  |
| LMDL-17-226PLC | PLC 2x26W | 2x1,800 | G24d  |
| LMDL-17-32PLT  | PLT 1x32W | 1x2,400 | GX24q |
| LMDL-17-232PLT | PLT 2x32W | 2x2,400 | GX24q |