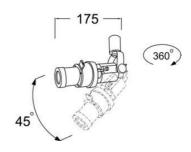

• Transformer: 220V/12V 50Hz.

• Suitable for 12V MR16 20W up to 50W.

• Lampholder: GX5.3, GU10, ceramic type, VDE approved.

• Option

□-SM:Surface mounting.

□-TM:Track mounting.

| Lumitron Ref.  | Lamp Type | Beam Angle | Base  |
|----------------|-----------|------------|-------|
| LMTL-4-20MR16  | MR16 20W  | 10°-40°    | GX5.3 |
| LMTL-4-35MR16  | MR16 35W  | 10°-40°    | GX5.3 |
| LMTL-4-50MR16  | MR16 50W  | 10°-40°    | GX5.3 |
| LMTL-4-50PAR16 | PAR16 50W | 40°        | GU10  |