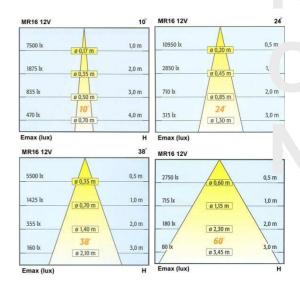

• Transformer: 220V/12V 50Hz.

• Suitable for 12V MR16 20W up to 50W.

• Lampholder: GX5.3, GU10, ceramic type, VDE approved.

• Option

□-SM:Surface mounting.

□-TM:Track mounting.

| Lumitron Ref.  | Lamp Type | Beam Angle | Base  |
|----------------|-----------|------------|-------|
| LMTL-4-20MR16  | MR16 20W  | 10°-40°    | GX5.3 |
| LMTL-4-35MR16  | MR16 35W  | 10°-40°    | GX5.3 |
| LMTL-4-50MR16  | MR16 50W  | 10°-40°    | GX5.3 |
| LMTL-4-50PAR16 | PAR16 50W | 40°        | GU10  |