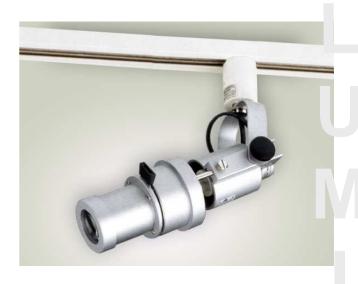

## **Applications**

A mini track / spot light luminaires for indoor use, employs low voltage halogen lamp MR16. Lumitron's LMTL-4, is suitable for decorative interiors, display windows, shops, showrooms, exhibition halls, department stores, and other commercial areas.

## **Specifications**

 Housing: corrosion resistant die cast aluminium body with polyester powder coating finish in white, black, or silver color. Other color available on request.

□-WH: white color□-BK: black color□-SV: silver color

• Transformer: 220V/12V 50Hz.

• Suitable for 12V MR16 20W up to 50W.

• Lampholder: GX5.3, GU10, ceramic type, VDE approved.

• Option

□-SM:Surface mounting.

□-TM:Track mounting.

| Lumitron Ref.  | Lamp Type | Beam Angle | Base  |
|----------------|-----------|------------|-------|
| LMTL-4-20MR16  | MR16 20W  | 10°-40°    | GX5.3 |
| LMTL-4-35MR16  | MR16 35W  | 10°-40°    | GX5.3 |
| LMTL-4-50MR16  | MR16 50W  | 10°-40°    | GX5.3 |
| LMTL-4-50PAR16 | PAR16 50W | 40°        | GU10  |