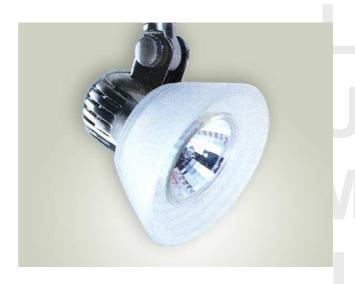

## **Applications**

A mini track / spot light luminaires for indoor use, employs low voltage halogen lamp MR16. Lumitron's LMTL-5, is suitable for decorative interiors, display windows, shops, showrooms, exhibition halls, department stores, and other commercial areas.

## **Specifications**

 Housing: corrosion resistant die cast aluminium body with polyester powder coating finish in white, black, or silver color. Other color available on request.

□-WH: white color□-BK: black color□-SV: silver color