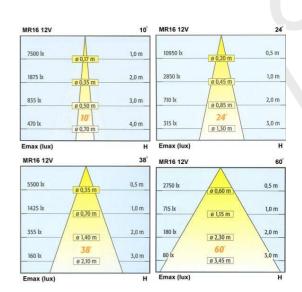

• Transformer: 220V/12V 50Hz.

• Suitable for 12V MR16 20W up to 50W.

• Lampholder: GX5.3, ceramic type, VDE approved.

• Option

□-SM:Surface mounting.

□-TM:Track mounting.

| Lumitron Ref. | Lamp Type | Beam Angle | Base  |
|---------------|-----------|------------|-------|
| LMTL-5-20MR16 | MR16 20W  | 10°-40°    | GX5.3 |
| LMTL-5-35MR16 | MR16 35W  | 10°-40°    | GX5.3 |
| LMTL-5-50MR16 | MR16 50W  | 10°-40°    | GX5.3 |