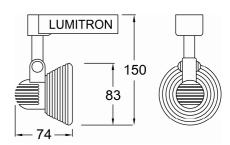

## **Specifications**

 Housing: corrosion resistant die cast aluminium body with polyester powder coating finish in white, black, or silver color. Other color available on request.

□-WH: white color□-BK: black color□-SV: silver color

• Transformer: 220V/12V 50Hz.

• Suitable for 12V MR16 20W up to 50W.

• Lampholder: GX5.3, ceramic type, VDE approved.

• Option

□-SM:Surface mounting.

□-TM:Track mounting.

| Lumitron Ref. | Lamp Type | Beam Angle | Base  |
|---------------|-----------|------------|-------|
| LMTL-5-20MR16 | MR16 20W  | 10°-40°    | GX5.3 |
| LMTL-5-35MR16 | MR16 35W  | 10°-40°    | GX5.3 |
| LMTL-5-50MR16 | MR16 50W  | 10°-40°    | GX5.3 |