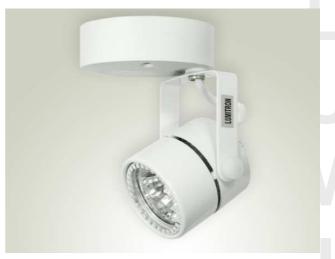

## **Applications**

A mini track / spot light luminaires for indoor use, employs low voltage halogen lamp MR16. Lumitron's LMTL-6, is suitable for decorative interiors, display windows, shops, showrooms, exhibition halls, department stores, and other commercial areas.

## **Specifications**

 Housing: corrosion resistant die cast aluminium body with polyester powder coating finish in white, black, or silver color. Other color available on request.

□-WH: white color□-BK: black color□-SV: silver color

• Transformer: 220V/12V 50Hz.

• Suitable for 12V MR16 20W up to 50W.

• Lampholder: GX5.3, ceramic type, VDE approved.

• Option

□-SM:Surface mounting.

□-TM:Track mounting.

| Lumitron Ref. | Lamp Type | Beam Angle | Base  |
|---------------|-----------|------------|-------|
| LMTL-6-20MR16 | MR16 20W  | 10°-40°    | GX5.3 |
| LMTL-6-35MR16 | MR16 35W  | 10°-40°    | GX5.3 |
| LMTL-6-50MR16 | MR16 50W  | 10°-40°    | GX5.3 |