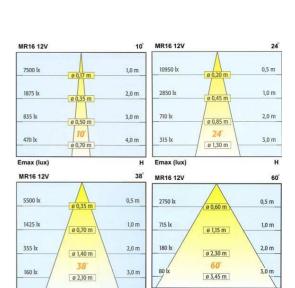

## LMTL - 6

## Track & Spot Light Halogen

## **Applications**

A mini track / spot light luminaires for indoor use, employs low voltage halogen lamp MR16. Lumitron's LMTL-6, is suitable for decorative interiors, display windows, shops, showrooms, exhibition halls, department stores, and other commercial areas.

## **Specifications**

 Housing: corrosion resistant die cast aluminium body with polyester powder coating finish in white, black, or silver color. Other color available on request.

□-WH: white color□-BK: black color□-SV: silver color

• Transformer: 220V/12V 50Hz.

• Suitable for 12V MR16 20W up to 50W.

• Lampholder: GX5.3, ceramic type, VDE approved.

• Option

□-SM:Surface mounting.

□-TM:Track mounting.













| Lumitron Ref. | Lamp Type | Beam Angle | Base  |
|---------------|-----------|------------|-------|
| LMTL-6-20MR16 | MR16 20W  | 10°-40°    | GX5.3 |
| LMTL-6-35MR16 | MR16 35W  | 10°-40°    | GX5.3 |
| LMTL-6-50MR16 | MR16 50W  | 10°-40°    | GX5.3 |

www.lumitronlighting.com 6

Emax (lux)