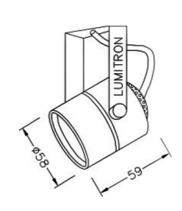

## **Specifications**

 Housing: corrosion resistant die cast aluminium body with polyester powder coating finish in white, black, or silver color. Other color available on request.

□-WH: white color□-BK: black color□-SV: silver color

• Transformer: 220V/12V 50Hz.

• Suitable for 12V MR16 20W up to 50W.

• Lampholder: GX5.3, ceramic type, VDE approved.

• Option

□-SM:Surface mounting.

□-TM:Track mounting.

| Lumitron Ref. | Lamp Type | Beam Angle | Base  |
|---------------|-----------|------------|-------|
| LMTL-6-20MR16 | MR16 20W  | 10°-40°    | GX5.3 |
| LMTL-6-35MR16 | MR16 35W  | 10°-40°    | GX5.3 |
| LMTL-6-50MR16 | MR16 50W  | 10°-40°    | GX5.3 |