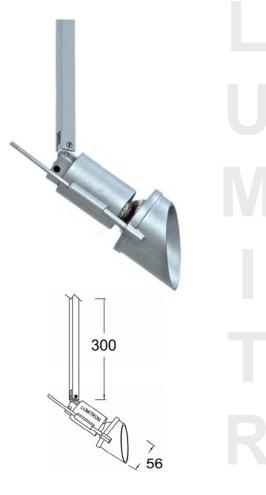

## **LMTL - 89**

## Track & Spot Light Halogen

## **Applications**

A mini track / spot light luminaires for indoor use, employs low voltage halogen lamp MR16. Lumitron's LMTL-89, is suitable for decorative interiors, display windows, shops, showrooms, exhibition halls, department stores, and other commercial areas.

## **Specifications**

- Housing: corrosion resistant die cast aluminium body with polyester powder coating finish in white, or silver color. Other color available on request.
- □ -WH: white color□ -SV: silver color
- Suitable for 12V MR16 50W up to 75W.
- Lampholder: GX5.3, ceramic type, VDE approved.
- Option
- □-SM:Surface mounting.
- □-TM:Track mounting.