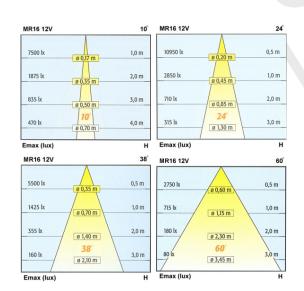

| Lumitron Ref.  | Lamp Type | Beam Angle | Color Temp (K) | Volt | Base  |
|----------------|-----------|------------|----------------|------|-------|
| LMTL-89-20MR16 | MR16 20W  | 10°-40°    | 3,000          | 12V  | GX5.3 |
| LMTL-89-35MR16 | MR16 35W  | 10°-40°    | 3,000          | 12V  | GX5.3 |
| LMTL-89-50MR16 | MR16 50W  | 10°-40°    | 3,000          | 12V  | GX5.3 |