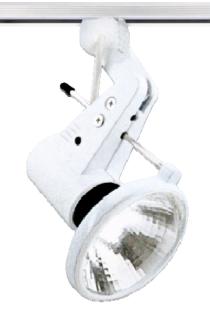

## LMTL - 90

## Track & Spot Light Halogen

## Applications

A functional track light with pleasing design, Lumitron's LMTL-90, is suitable accent lighting in commercial applications, department stores, shopping arcades, hotels, museums, condominiums, restaurants, display areas, showrooms, and etc.

## Specifications

- Housing: corrosion resistant die cast aluminium body with polyester powder coating finish in white, or silver color. Other color available on request.
- $\hfill\square$  -WH: white color
- -SV: silver color
- Suitable for main voltage 220V PAR30 75-100W
- Lampholders: E27 base, ceramic type.
- Option
- $\square$  -SM:Surface mounting.
- □-TM:Track mounting.