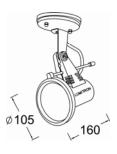

## Specifications

- Housing: corrosion resistant die cast aluminium body with polyester powder coating finish in white, or silver color. Other color available on request.
- $\hfill\square$  -WH: white color
- -SV: silver color
- Suitable for main voltage 220V PAR30 75-100W
- Lampholders: E27 base, ceramic type.
- Option
- $\square$  -SM:Surface mounting.
- □-TM:Track mounting.

| Lumitron Ref.    | Lamp Type  | Beam Angle | Base |
|------------------|------------|------------|------|
| LMTL-90-75PAR30  | PAR30 75W  | 10°-30°    | E27  |
| LMTL-90-100PAR30 | PAR30 100W | 10°-30°    | E27  |