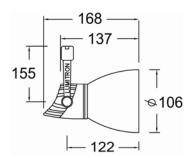

## **Specifications**

- Housing: corrosion resistant die cast aluminium body with polyester powder coating finish in white, or silver color. Other color available on request.
- □ -WH: white color□ -SV: silver color
- Suitable for main voltage 220V PAR30 75W
- Lampholders: E27 base, ceramic type.
- Option
- □-SM:Surface mounting.
- □-TM:Track mounting.

| Lumitron Ref.   | Lamp Type | Beam Angle | Base |
|-----------------|-----------|------------|------|
| LMTL-91-75PAR30 | PAR30 75W | 10°-30°    | E27  |

www.lumitronlighting.com 45