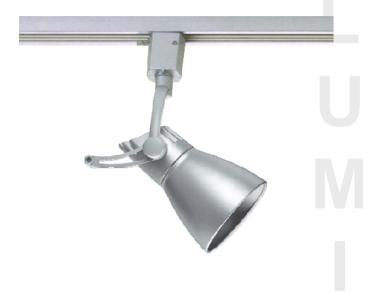

## **LMTL - 91**

## Track & Spot Light Halogen

## **Applications**

A functional track light with pleasing design, Lumitron's LMTL-91, is suitable accent lighting in commercial applications, department stores, shopping arcades, hotels, museums, condominiums, restaurants, display areas, showrooms, and etc.

## **Specifications**

- Housing: corrosion resistant die cast aluminium body with polyester powder coating finish in white, or silver color. Other color available on request.
- □ -WH: white color□ -SV: silver color
- Suitable for main voltage 220V PAR30 75W
- Lampholders: E27 base, ceramic type.
- Option
- □-SM:Surface mounting.
- □-TM:Track mounting.