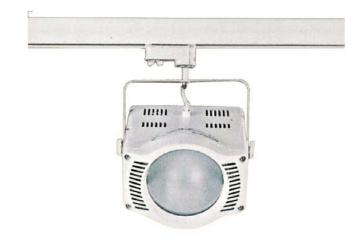

## **Specifications**

- Housing: corrosion resistant metal with polyester powder coating finish in white or black color.
- □ -WH: white color□ -BK: black color
- Reflector: high purity anodized aluminium reflector chemically brighten.
- Lens Assembly: thermal shock resistant safety glass in frame.
- Control Gear: built-in type, accommodates ballast, ignitor, capacitor and lampholders VDE approved.
- Lampholder: RX7S for MH-DE lamp.
- Lumitron offers only anti-cycling ignitor, super-imposed version to avoid ballast failures during ends of lamp life.
- Standards and Conformities: DIN, VDE, IEC, Class I Electrical.
- Installation/Mounting:
  - ☐ -SM: surface mounting version
  - ☐ -TR1: 1-phase track mounting version
  - ☐ -TR3: 3-phase track mounting version