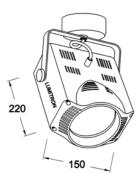

## **Specifications**

- Housing: corrosion resistant metal with polyester powder coating finish in white or black color.
- □ -WH: white color□ -BK: black color
- Reflector: high purity anodized aluminium reflector chemically brighten.
- Lens Assembly: thermal shock resistant safety glass in frame.
- Control Gear: built-in type, accommodates ballast, ignitor, capacitor and lampholders VDE approved.
- Lampholder: RX7S for MH-DE lamp.
- Lumitron offers only anti-cycling ignitor, super-imposed version to avoid ballast failures during ends of lamp life.
- Standards and Conformities: DIN, VDE, IEC, Class I Electrical.
- Installation/Mounting:
  - ☐ -SM: surface mounting version
  - ☐ -TR1: 1-phase track mounting version
  - ☐ -TR3: 3-phase track mounting version