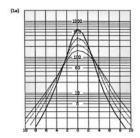

## **Ordering Information**

| Lumitron Ref.    | Lamp Type  | Lumens | Color Temp (K) | Base | Remark |
|------------------|------------|--------|----------------|------|--------|
| LMTL-99-70MH-DE  | MH-DE 70W  | 5,500  | 3,000-4,200    | RX7s |        |
| LMTL-99-150MH-DE | MH-DE 150W | 11,250 | 3,000-4,200    | RX7s |        |