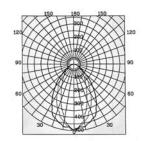

## **Ordering Information**

| Lumitron Ref.    | Lamp Type  | Lumens | Color Temp (K) | Base | Remark |
|------------------|------------|--------|----------------|------|--------|
| LMTL-99-70MH-DE  | MH-DE 70W  | 5,500  | 3,000-4,200    | RX7s |        |
| LMTL-99-150MH-DE | MH-DE 150W | 11,250 | 3,000-4,200    | RX7s |        |