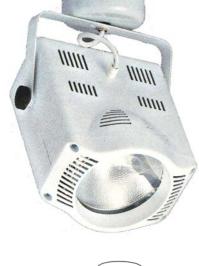

## 70-150W High Power Spot Light

A compact discharge track / spot light luminaires for indoor use, employs powerful metal halide light source. Lumitron's LMTL-99, is suitable for decorative interiors, display windows, shops, showrooms, exhibition halls, department stores, and other commercial areas where require high illumination.

## **Specifications**

- Housing: corrosion resistant metal with polyester powder coating finish in white or black color.
- □ -WH: white color□ -BK: black color
- Reflector: high purity anodized aluminium reflector chemically brighten.
- Lens Assembly: thermal shock resistant safety glass in frame.
- Control Gear: built-in type, accommodates ballast, ignitor, capacitor and lampholders VDE approved.
- Lampholder: RX7S for MH-DE lamp.
- Lumitron offers only anti-cycling ignitor, super-imposed version to avoid ballast failures during ends of lamp life.
- Standards and Conformities: DIN, VDE, IEC, Class I Electrical.
- Installation/Mounting:
  - ☐ -SM: surface mounting version
  - ☐ -TR1: 1-phase track mounting version
  - ☐ -TR3: 3-phase track mounting version