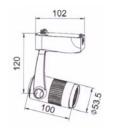

## **Specifications**

- Housing: corrosion resistant die cast aluminium body with polyester powder coating finish in white, black, or silver color. Other color available on request.
- □ -WH: white color□ -BK: black color□ -SV: silver color
- Transformer: built-in type, accommodates 220Vac / 12Vac transformer.
- Suitable for 12V MR11 35W
- Lampholder: GU4, ceramic type, VDE approved.
- Standards and Conformities: DIN, VDE, IEC, Class I Electrical.
- Mounting: track mounted with recess type track, or surface track.

## **Ordering Information**

| Lumitron Ref.  | Lamp Type | Beam Angle | Color Temp. | Base | Remark |
|----------------|-----------|------------|-------------|------|--------|
| LMTL-83-35MR11 | MR11 35W  | 10°-40°    | 3,000°K     | GU4  |        |