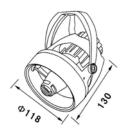

#### Specifications

- Housing: die-cast aluminium body.
- Polyester powder-coating finish in white, black, titanium color.
- Reflector: high purity anodized aluminium reflector chemically brighten.
- Suitable for CDM-T 70-150W.
- Lampholders: G12
- Installation: track mounted with recess type track.

### **Ordering Information**

| Lumitron Ref.     | Lamp Type  | Lumen  | Color Temp.  | Base | Remark |
|-------------------|------------|--------|--------------|------|--------|
| LMTL-199-70CDM-T  | CDM-T 70W  | 6,600  | 3,000-4,200K | G12  |        |
| LMTL-199-150CDM-T | CDM-T 150W | 14,000 | 3,000-4,200K | G12  |        |