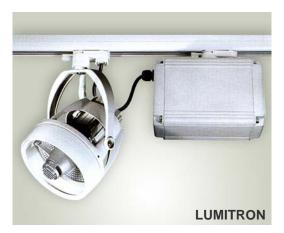

## LMTL - 199

# 70-150W CDM-T Track Light

### Applications

• A functional track light with pleasing design, Lumitron's LMTL-199, is suitable for CDM-T. Ideal for accent lighting in commercial applications, department stores, shopping arcades, hotels, museums, condominiums, restaurants, display areas, showrooms, and etc.

#### Specifications

- Housing: die-cast aluminium body.
- Polyester powder-coating finish in white, black, titanium color.
- Reflector: high purity anodized aluminium reflector chemically brighten.
- Suitable for CDM-T 70-150W.
- Lampholders: G12
- Installation: track mounted with recess type track.