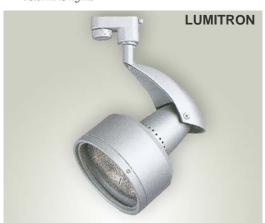

# **LMTL - 201**

## 60-100W PAR38 Track Light

### **Applications**

 A functional track light with pleasing design, Lumitron's LMTL-201, is suitable accent lighting in commercial applications, department stores, shopping arcades, hotels, museums, condominiums, restaurants, display areas, showrooms, and etc.

#### **Specifications**

- Housing: die-cast aluminium body.
- Polyester powder-coating finish in white, black, titanium color.
- Suitable for main voltage 220V PAR38 60-100W
- Lampholders: E27 base, ceramic type.
- Mounting: track mounted with recess type track, or surface track.