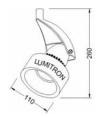

# **LMTL - 202**

### 50W PAR20 Track Light

#### **Specifications**

- Housing: die-cast aluminium body.
- Polyester powder-coating finish in white, black, titanium color.
- Suitable for main voltage 220V PAR20 50W
- Lampholders: E27 base, ceramic type.
- Mounting: track mounted.