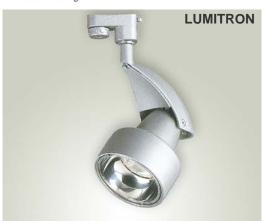

# **LMTL - 202**

### 50W PAR20 Track Light

#### **Applications**

 A functional track light with pleasing design, Lumitron's LMTL-202, is suitable accent lighting in commercial applications, department stores, shopping arcades, hotels, museums, condominiums, restaurants, display areas, showrooms, and etc.

#### **Specifications**

- Housing: die-cast aluminium body.
- Polyester powder-coating finish in white, black, titanium color.
- Suitable for main voltage 220V PAR20 50W
- Lampholders: E27 base, ceramic type.
- Mounting: track mounted.