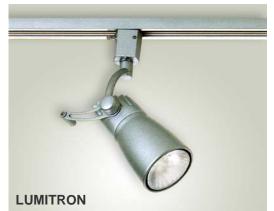

## LMTL - 203

# 50W PAR20 Track Light

#### Applications

• A functional track light with pleasing design, Lumitron's LMTL-203, is suitable accent lighting in commercial applications, department stores, shopping arcades, hotels, museums, condominiums, restaurants, display areas, showrooms, and etc.

#### Specifications

- Housing: die-cast aluminium body.
- Polyester powder-coating finish in white, black, titanium color.
- Suitable for main voltage 220V PAR20 50W
- Lampholders: E27 base, ceramic type.
- Mounting: track mounted.