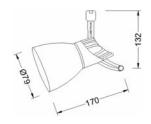

#### Specifications

- Housing: die-cast aluminium body.
- Polyester powder-coating finish in white, black, titanium color.
- Suitable for main voltage 220V PAR20 50W
- Lampholders: E27 base, ceramic type.
- Mounting: track mounted.

### **Ordering Information**

| Lumitron Ref.    | Lamp Type | Beam      | CCT.(K) | Base | Remark |
|------------------|-----------|-----------|---------|------|--------|
| LMTL-203-50PAR20 | PAR20 50W | 10° - 25° | 2,900°K | E27  |        |