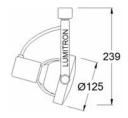

#### Specifications

- Housing: die-cast aluminium body.
- Polyester powder-coating finish in white, black, titanium color.
- Suitable for main voltage 220V PAR30 75-100W
- Lampholders: E27 base, ceramic type.
- Mounting: track mounted with recess type track, or surface track.