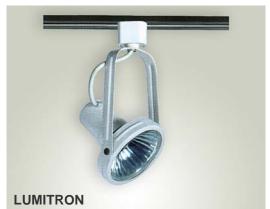

# LMTL - 204

## 75-100W PAR30 Track Light

### Applications

• A functional track light with pleasing design, Lumitron's LMTL-204, is suitable accent lighting in commercial applications, department stores, shopping arcades, hotels, museums, condominiums, restaurants, display areas, showrooms, and etc.

#### Specifications

- Housing: die-cast aluminium body.
- Polyester powder-coating finish in white, black, titanium color.
- Suitable for main voltage 220V PAR30 75-100W
- Lampholders: E27 base, ceramic type.
- Mounting: track mounted with recess type track, or surface track.