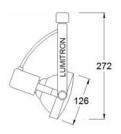

#### Specifications

- Housing: die-cast aluminium body.
- Polyester powder-coating finish in white, black, titanium color.
- Suitable for main voltage 220V PAR38 60-100W
- Lampholders: E27 base, ceramic type.
- Mounting: track mounted with recess type track, or surface track.