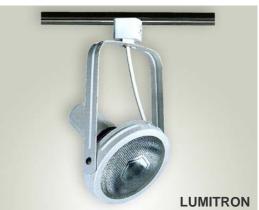

## LMTL - 206

# 60-100W PAR38 Track Light

### Applications

• A functional track light with pleasing design, Lumitron's LMTL-206, is suitable accent lighting in commercial applications, department stores, shopping arcades, hotels, museums, condominiums, restaurants, display areas, showrooms, and etc.

#### Specifications

- Housing: die-cast aluminium body.
- Polyester powder-coating finish in white, black, titanium color.
- Suitable for main voltage 220V PAR38 60-100W
- Lampholders: E27 base, ceramic type.
- Mounting: track mounted with recess type track, or surface track.