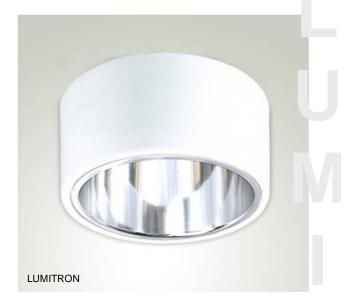

## **Specifications**

- Suitable for twin compact fluorescent PLC18-26W, PLE 5W-23W.
- Housing: metal housing, finish in white or black polyester powder coating.
- · Reflector: anodized aluminium reflector with choices of:

■ MR: Mirror Reflector

☐ SB: Sand Blasted Reflector

- Diffuser: heat resistant, tempered safety glass.
- Suitable for interiors use

Lampholders: G24d, E27

· Installations: surface mounting.

| LUMITRON REF. | Lamp         | Lumen       | Base |
|---------------|--------------|-------------|------|
| LMDS-9-PLE    | PLE 2x15-23W | 2x900-1,550 | E27  |
| LMDS-9-218PLC | PLC 2x18W    | 2x1,200     | G24d |
| LMDS-9-226PLC | PLC 2x26W    | 2x1,800     | G24d |