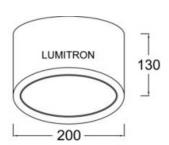

## **Specifications**

- Suitable for twin compact fluorescent PLC18-26W, PLE 5W-23W.
- Housing: metal housing, finish in white or black polyester powder coating.
- · Reflector: anodized aluminium reflector with choices of:

■ MR: Mirror Reflector

☐ SB: Sand Blasted Reflector

- Diffuser: heat resistant, tempered safety glass.
- Suitable for interiors use

Lampholders: G24d, E27

· Installations: surface mounting.

| LUMITRON REF. | Lamp         | Lumen       | Base |
|---------------|--------------|-------------|------|
| LMDS-9-PLE    | PLE 2x15-23W | 2x900-1,550 | E27  |
| LMDS-9-218PLC | PLC 2x18W    | 2x1,200     | G24d |
| LMDS-9-226PLC | PLC 2x26W    | 2x1,800     | G24d |