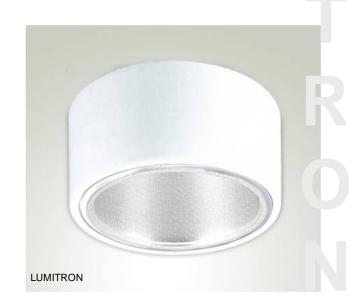

## **Specifications**

- Suitable for twin compact fluorescent PLC18-26W, PLE 5W-23W.
- Housing: metal housing, finish in white or black polyester powder coating.
- · Reflector: anodized aluminium reflector with choices of:

■ MR: Mirror Reflector

☐ SB: Sand Blasted Reflector

- Diffuser: heat resistant, tempered safety glass.
- Suitable for interiors use

Lampholders: G24d, E27

· Installations: surface mounting.

| LUMITRON REF. | Lamp         | Lumen       | Base |
|---------------|--------------|-------------|------|
| LMDS-9-PLE    | PLE 2x15-23W | 2x900-1,550 | E27  |
| LMDS-9-218PLC | PLC 2x18W    | 2x1,200     | G24d |
| LMDS-9-226PLC | PLC 2x26W    | 2x1,800     | G24d |