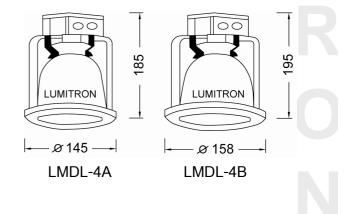

| LUMITRON REF.                  | Lamp       | Lumen     | Base |
|--------------------------------|------------|-----------|------|
| LMDL-4A, Ø145<br>LMDL-4B, Ø158 | GLS 60W    | 730       | E27  |
|                                | PLE 5W-23W | 235-1,550 | E27  |
|                                | PLC 13W    | 900       | G24d |
|                                | PLC 18W    | 1,200     | G24d |