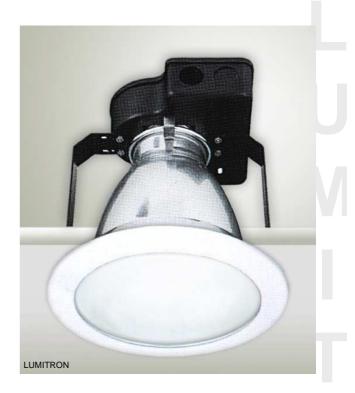

## **Recessed Downlight**

A range of aesthetically-pleasing design, recessed downlight, vertical lamp direction, vertical lamp direction. Lumitron's LMDL-4 is suitable for GLS incandescent lamp and compact fluorescent lamp. Applicable for dusty and wet area such as bath room, and general areas. Suitable for commercial lighting applications, exclusive residential projects, shopping arcades, hotels, restaurants, condominiums, and etc.

## Specifications

- Reflector: high quality anodized aluminium reflector.
- Housing: galvanized steel for superior corrosion resistance.
- Trim: die cast aluminium trim with polyester powder coating white finish.
- Suitable for GLS 60W, PLE 5-23W and PLC 10-18W
- Lampholders: E27, G24d
- Mounting: recessed mounting by supporting clips and fasteners.