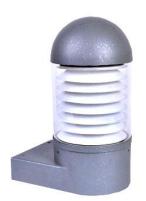

## Wall Surface Mounted Down Light - IP 54

Architectural wall luminaries, Lumitron's LMWL-7, is specifically designed for decorative amenity applications such as public areas, commercial and residential areas. Applicable for various types of light source, including compact fluorescent lamps for energy saving applications. Ideal for terraces, corridors, walkways, columns, trees, entrances, and facades.

## **Specifications**

- Corrosion resistant, die cast aluminium body.
- Colour: UV resistant polyester powder coat finish in White RAL 9010, Black RAL 9005, or silver aluminium color.
- Diffuser: high impact, UV-stabilized polycarbonate lens with choices:
  - ☐ CL: clear polycarbonate diffuser with louver.
  - ☐ OP: opal polycarbonate diffuser.
- Stainless steel screws.
- Durable silicone rubber gasket.
- Lampholder: VDE approved E27, G24d-3.
- Built-in control gear.
- IP54 Dust proof and splash proof conforming to DIN, VDE, IEC, Class I Electrical.