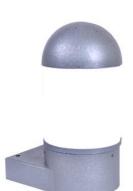

## Wall Surface Mounted Down Light - IP 54

Architectural wall luminaries, Lumitron's LMWL-7, is specifically designed for decorative amenity applications such as public areas, commercial and residential areas. Applicable for various types of light source, including compact fluorescent lamps for energy saving applications. Ideal for terraces, corridors, walkways, columns, trees, entrances, and facades.

## **Specifications**

- Corrosion resistant, die cast aluminium body.
- Colour: UV resistant polyester powder coat finish in White RAL 9010, Black RAL 9005, or silver aluminium color.
- Diffuser: high impact, UV-stabilized polycarbonate lens with choices:
  - ☐ CL: clear polycarbonate diffuser with louver.
  - ☐ OP: opal polycarbonate diffuser.
- Stainless steel screws.
- Durable silicone rubber gasket.
- Lampholder: VDE approved E27, G24d-3.
- Built-in control gear.
- IP54 Dust proof and splash proof conforming to DIN, VDE, IEC, Class I Electrical.