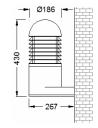

## **Specifications**

- Corrosion resistant, die cast aluminium body.
- Colour: UV resistant polyester powder coat finish in White RAL 9010, Black RAL 9005, or silver aluminium color.
- Diffuser: high impact, UV-stabilized polycarbonate lens with choices:
  - ☐ CL: clear polycarbonate diffuser with louver.
  - ☐ OP: opal polycarbonate diffuser.
- Stainless steel screws.
- Durable silicone rubber gasket.
- Lampholder: VDE approved E27, G24d-3.
- Built-in control gear.
- IP54 Dust proof and splash proof conforming to DIN, VDE, IEC, Class I Electrical.