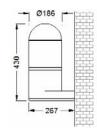

## **Specifications**

- Corrosion resistant, die cast aluminium body.
- Colour: UV resistant polyester powder coat finish in White RAL 9010, Black RAL 9005, or silver aluminium color.
- Diffuser: high impact, UV-stabilized polycarbonate lens with choices:
  - ☐ CL: clear polycarbonate diffuser with louver.
  - ☐ OP: opal polycarbonate diffuser.
- Stainless steel screws.
- Durable silicone rubber gasket.
- Lampholder: VDE approved E27, G24d-3.
- Built-in control gear.
- IP54 Dust proof and splash proof conforming to DIN, VDE, IEC, Class I Electrical.