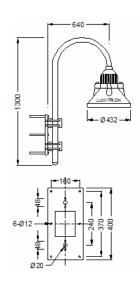

## Wall Surface Mounted Down Light - IP 55

Architectural wall luminaries, Lumitron's LMWL-8, is specifically designed for decorative amenity applications such as public areas, commercial and residential areas. Applicable for various types of light source, including compact fluorescent lamps for energy saving applications. Ideal for terraces, corridors, walkways, columns, trees, entrances, and facades.

## **Specifications**

- Corrosion resistant, die cast aluminium body.
- Colour: UV resistant polyester powder coat finish in White RAL 9010, Black RAL 9005, or silver aluminium color.
- Reflector: high purity, anodized aluminium reflector.
- Diffuser: heat-resistant, safety tempered glass lens.
- · Stainless steel screws.
- Durable silicone rubber gasket.
- Lampholder: VDE approved E27, G24d-3.
- Standards: IP55 dust-proof and jet-proof.
- Conforming to DIN, VDE, IEC598-2-3, Class I Electrical.