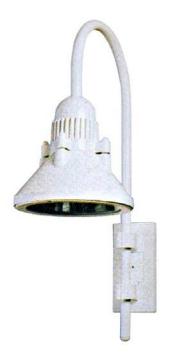

## Wall Surface Mounted Down Light - IP 55

Architectural wall luminaries, Lumitron's LMWL-8, is specifically designed for decorative amenity applications such as public areas, commercial and residential areas. Applicable for various types of light source, including compact fluorescent lamps for energy saving applications. Ideal for terraces, corridors, walkways, columns, trees, entrances, and facades.

## **Specifications**

- Corrosion resistant, die cast aluminium body.
- Colour: UV resistant polyester powder coat finish in White RAL 9010, Black RAL 9005, or silver aluminium color.
- Reflector: high purity, anodized aluminium reflector.
- Diffuser: heat-resistant, safety tempered glass lens.
- · Stainless steel screws.
- Durable silicone rubber gasket.
- Lampholder: VDE approved E27, G24d-3.
- Standards: IP55 dust-proof and jet-proof.
- Conforming to DIN, VDE, IEC598-2-3, Class I Electrical.