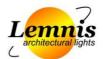

## **LMWL - 52**

## **Wall Light**

A range of durable architectural wall luminaires suitable for walls, corridors, building facades, walkways, especially ramps for building's car park areas. Provide low glare lighting as the light is downwardly controlled for maximum illumination to the walkway or driveway. Lumitron's LMWL-52, is designed to efficiently utilize compact fluorescent and halogen lamp.

- Housing: corrosion resistant die cast aluminium body and faceplate.
- UV-stabilized polyester powder coat finish in Black RAL 9005. Other color available on request.
- Reflector: high purity, anodized aluminium reflector.
- Diffuser: temperature shock, heat resistant, safety tempered glass lens.
- Vandal resistant construction.
- Stainless steel screws and silicone rubber gasket.
- Built-in control gear.
- · Control Gear: built-in type
- Lampholder G9, GY6.35, G24d-1 VDE approved.
- Standards: IP65 dust-tight and jet-proof.
- Conforming to DIN, VDE, IEC598-2-3, Class I Electrical.
- Installation/Mounting: wall mounted by plastic recessed box.