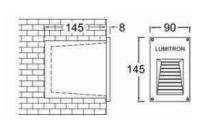

- Housing: corrosion resistant die cast aluminium body and faceplate.
- UV-stabilized polyester powder coat finish in Black RAL 9005. Other color available on request.
- Reflector: high purity, anodized aluminium reflector.
- Diffuser: temperature shock, heat resistant, safety tempered glass lens.
- Vandal resistant construction.
- Stainless steel screws and silicone rubber gasket.
- Built-in control gear.
- · Control Gear: built-in type
- Lampholder G9, GY6.35, G24d-1 VDE approved.
- Standards: IP65 dust-tight and jet-proof.
- Conforming to DIN, VDE, IEC598-2-3, Class I Electrical.
- Installation/Mounting: wall mounted by plastic recessed box.