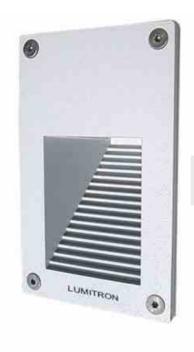

## **LMWL - 52**

## **Wall Light**

A range of durable architectural wall luminaires suitable for walls, corridors, building facades, walkways, especially ramps for building's car park areas. Provide low glare lighting as the light is downwardly controlled for maximum illumination to the walkway or driveway. Lumitron's LMWL-52, is designed to efficiently utilize compact fluorescent and halogen lamp.

- Housing: corrosion resistant die cast aluminium body and faceplate.
- UV-stabilized polyester powder coat finish in Black RAL 9005. Other color available on request.
- Reflector: high purity, anodized aluminium reflector.
- Diffuser: temperature shock, heat resistant, safety tempered glass lens.
- Vandal resistant construction.
- Stainless steel screws and silicone rubber gasket.
- Built-in control gear.
- · Control Gear: built-in type
- Lampholder G9, GY6.35, G24d-1 VDE approved.
- Standards: IP65 dust-tight and jet-proof.
- Conforming to DIN, VDE, IEC598-2-3, Class I Electrical.
- Installation/Mounting: wall mounted by plastic recessed box.