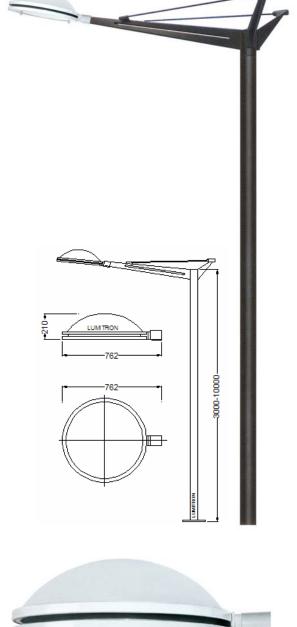

## **Architectural Street Light - IP 65**

A premium grade of high quality architectural street light Lumitron's LMRW-20 luminaire, is ideal for landscape application such as, major traffic roads, gardens, parks, hotels, residential areas precincts, walkways, and other amenity areas. Designed to achieve superior lighting functionality whilst providing attractive styling and desirable theme.

## **Specifications**

- Housing: corrosion resistant die cast aluminium body.
- UV stabilized polyester powder coat finish in White, Black, Silver.
- Reflector: anodized aluminium reflector.
- Diffuser: heat resistant, toughened safety tempered glass lens.
- Stainless steel screws and silicone rubber gasket.
- Control Gear: built-in type, accommodates ballast, ignitor lampholders VDE approved, and P.F. correction capacitors.
- Lumitron offers only anti-cycling ignitor, super-posed versions to avoid ballast failures during ends of lamp life.
- IP 65, dustproof and jet-proof. Class I Electrical.
- Standard and Conformities: DIN, VDE, IEC.
- Choices of pole:
- ☐ AP: Extruded aluminium pole.
- ☐ SP: Galvanized steel pole.