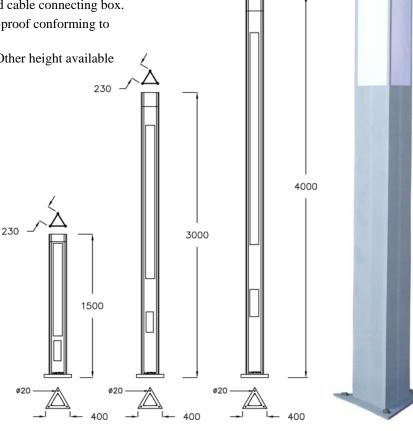

DIN, VDE, IEC. Class I Electrical.

• Available pole height: 1M, 1.5M, 3M, 4M. Other height available on request.

230