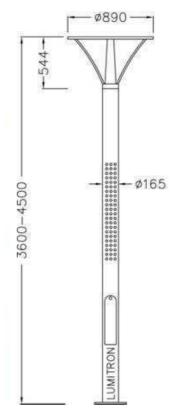

## **LMPT - 61**

## **Post Light**

An architecture of decorative post light, Lumitron's LMPT-61 luminaire, is designed to achieve superior lighting functionality whilst providing attractive styling and desirable theme, especially for prestigious projects. Ideal for landscape applications such as, exhibition halls, department stores, gardens, parks, hotels, residential areas, precincts, walkways, and other amenity areas.

- Housing: corrosion resistant die cast aluminium alloy.
- UV stabilized polyester powder coat finish in White, Black, Silver. Other color available on request.
- Reflector: anodized aluminium reflector.
- Indirect Reflector: white polymer plastic.
- Diffuser: heat resistant, safety tempered glass lens.
- Galvanized steel pole.
- Stainless steel screws and silicone rubber gasket.
- Control Gear: built-in type, accommodates ballast, ignitor lampholders VDE approved, and P.F. correction capacitors.
- Lumitron offers only anti-cycling ignitor, super-posed versions to avoid ballast failures during ends of lamp life.
- Protection level IP65 dust-tight and water-jetproof.
- Conforming to DIN, VDE, IEC Class I Electrical