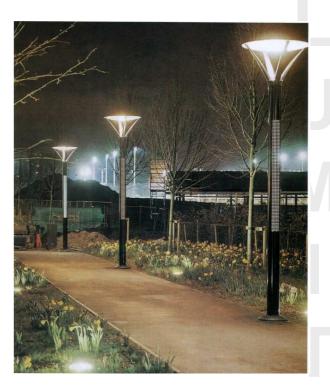

## **Post Light**

An architecture of decorative post light, Lumitron's LMPT-61 luminaire, is designed to achieve superior lighting functionality whilst providing attractive styling and desirable theme, especially for prestigious projects. Ideal for landscape applications such as, exhibition halls, department stores, gardens, parks, hotels, residential areas, precincts, walkways, and other amenity areas.