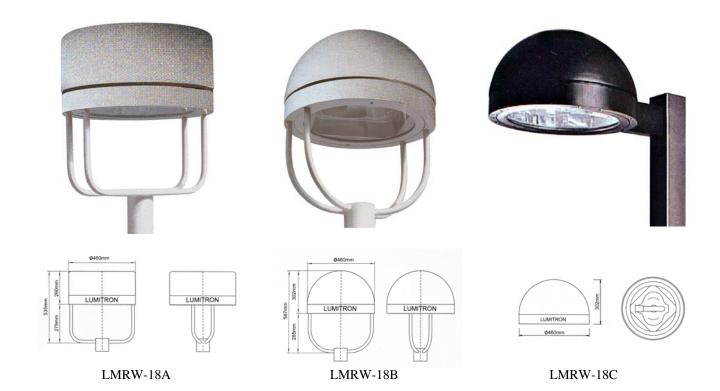

## **LMRW - 18**

## Street Light / Wall Light / Garden Light

An extinctive designed range of premium street lantern offering efficient lighting for safe and comfortable driving. Lumitron's LMPT-18, is suitable for major traffic roads, residential streets, arenas, modern architectural environments.

- Reflector: anodized aluminium reflector.
- Finish: polyester powder coated in black or white
- Diffuser: heat resistant, safety tempered glass lens.
- Housing: die cast aluminium lower body, choices of upper body:

LUMITRON

- ☐ AL: aluminium, down light
- ☐ LC: luminous opal polycarbonate, up & down light
- Mounting: wall mounting and pole top entry
- IP 65, dustproof and jet-proof. Class I Electrical.
- Standard and Conformities: DIN, VDE, IEC.

## **Ordering Information**

| Lumitron Ref.                    | Lamp Type | Lumens | CCT. (K)    | Base | Mounting Type                                                       |
|----------------------------------|-----------|--------|-------------|------|---------------------------------------------------------------------|
| LMRW-18A<br>LMRW-18B<br>LMRW-18C | HPS 150W  | 14,500 | 2,000       | E40  | ☐ PT: Post Top Entry ☐ PTS: Post Top Side Entry ☐ WM: Wall Mounting |
|                                  | HPS 250W  | 27,000 | 2,000       | E40  |                                                                     |
|                                  | MH 100W   | 8,500  | 3,200-4,000 | E27  |                                                                     |
|                                  | MH 150W   | 14,250 | 3,200-4,000 | E27  |                                                                     |
|                                  | MH 250W   | 21 000 | 4 000-6 000 | F40  |                                                                     |